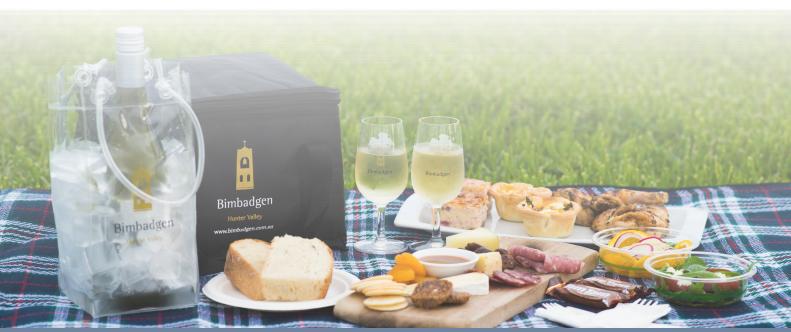

# **BIMBADGEN HAMPER**

### Includes:

- 1 x Bottle of Bimbadgen wine (select your preference on the day from a range of white, red or sparkling)
- 1 x Bimbadgen Hamper Bag (valued at \$40)
- 2 x Bimbadgen re-usable Polycarbonate Wine Glasses
- 1 x Bimbadgen Wine Chill Bag
- 2 x Bottles of water
- Baguette and crackers
- Selection of cheese, salads, savoury pastries and sweets