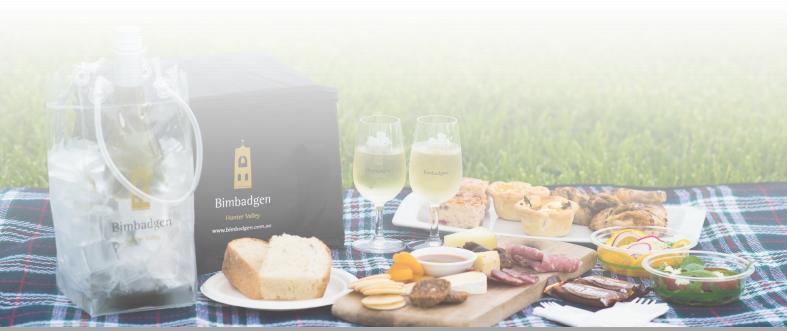

# **BIMBADGEN HAMPER**

## **SERVES TWO**

### Includes:

- 1 x Bottle of Bimbadgen wine (select your preference on the day from a range of white, red or sparkling)
- 1 x Bimbadgen Hamper Bag (valued at \$40)
- 2 x Bimbadgen re-usable Polycarbonate Wine Glasses
- 1 x Bimbadgen Wine Chill Bag
- 2 x Bottles of water
- Baguette and crackers
- Selection of cheese, salads, savoury pastries and sweets